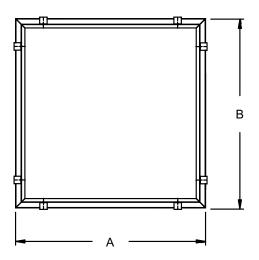

| Module  | Minimum Ceiling Opening |        |  |
|---------|-------------------------|--------|--|
| Size    | Α                       | В      |  |
| 12 x 12 | 12-1/4                  | 12-1/4 |  |
| 16 x 16 | 16-1/4                  | 16-1/4 |  |
| 20 x 20 | 20-1/4                  | 20-1/4 |  |
| 24 x 12 | 24-1/4                  | 12-1/4 |  |
| 24 x 24 | 24-1/4                  | 24-1/4 |  |
| 36 x 24 | 36-1/4                  | 24-1/4 |  |
| 48 x 12 | 48-1/4                  | 12-1/4 |  |
| 48 x 24 | 48-1/4                  | 24-1/4 |  |