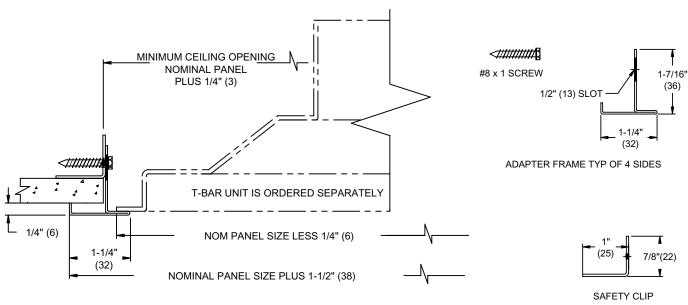

## **SUBMITTAL DRAWING**

- Allows T-Bar Lay-in type diffusers to be installed in surface mount applications
- SMF can be mounted in plaster or sheet rock ceiling
- Hardware for mounting is included (screws & safety clips)
- Steel construction
- Standard finish is white (WH)

## INSTALLATION & FRAME ASSEMBLY DETAILS

Dimensions are in inches. Product information subject to change without notice.

| PROJECT:    | SUBMITTED BY: | DATE: 10/04/12      | SD - 1451.1 |
|-------------|---------------|---------------------|-------------|
| ARCHITECT:  |               | SMF - STEEL         |             |
| ENGINEER:   |               | Surface Mount Frame |             |
| CONTRACTOR: |               |                     |             |
| LOCATION:   |               |                     |             |
|             |               |                     |             |